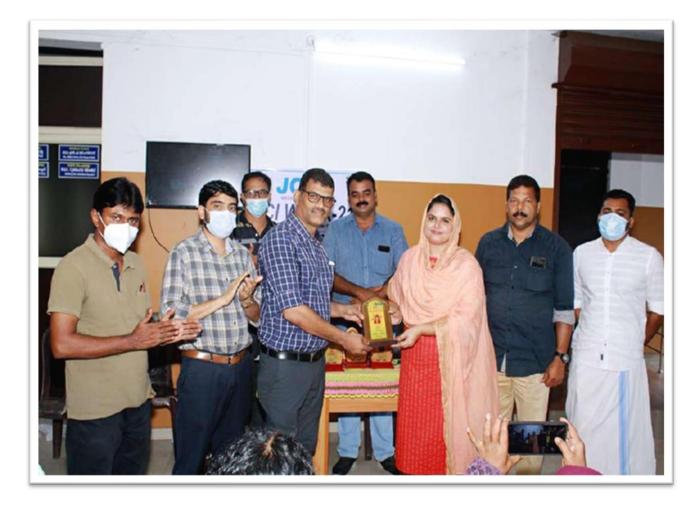

www.unitywomenscollege.ac.in

1. Recognition as the 'woman achiever'

A certificate of appreciation was awarded to Dr. Shahina Mol A.K of KAHM Unity women's college, Manjeri for her excellency in the field of academics under the JCI Malappuram.

Figure 1-Award for recognition as the Women Achiever