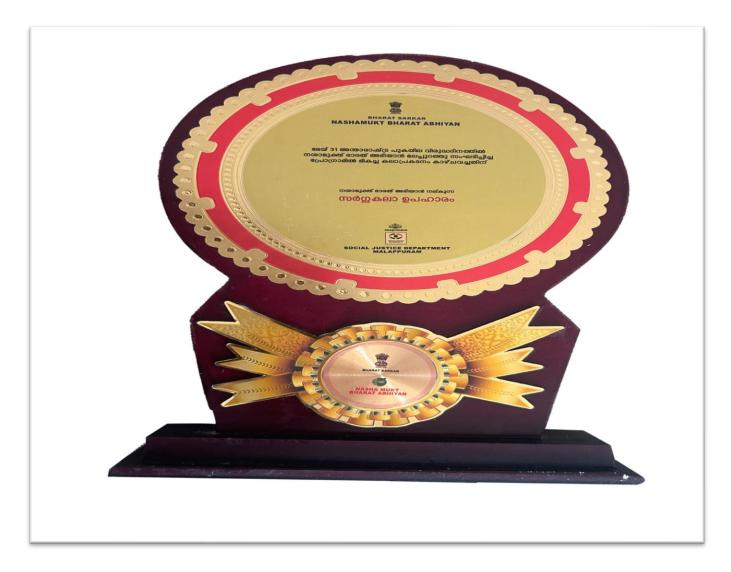

### 9. Awarded for the Best NSS programme officer

National service scheme selected Ms.Shameema P.T of KAHM Unity Women's College ,Manjeri as the Best NSS programme officer.

Figure 7-Award for the Best NSS programme officer